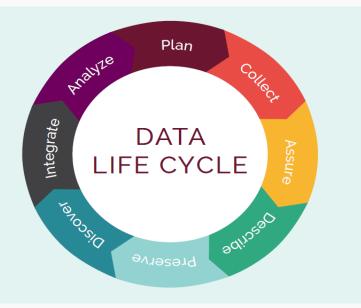

#### What is Research Data Management?

"Research Data Management is <u>part of the</u> <u>research process</u>, and aims to make the research process as efficient as possible, and meet expectations and requirements of the university, research funders, and legislation"