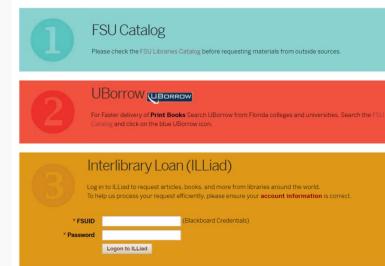

## Interlibrary Loan (ILL)

Request books and other materials from other libraries.

Articles can be scanned and delivered to you from other institutions

#### We Search the World for You ... and Deliver!

#### Three Ways You Can Get Materials

### Library Express Delivery (LEDs)

Available items delivered to department offices within 48 hours

Scanned articles and book chapters are delivered by email.

Request that your books be picked up from your department office and returned to the library.

LEDS (Library Express Delivery) Lib-delivery@fsu.edu (850) 694-2503 (850) 645-6834