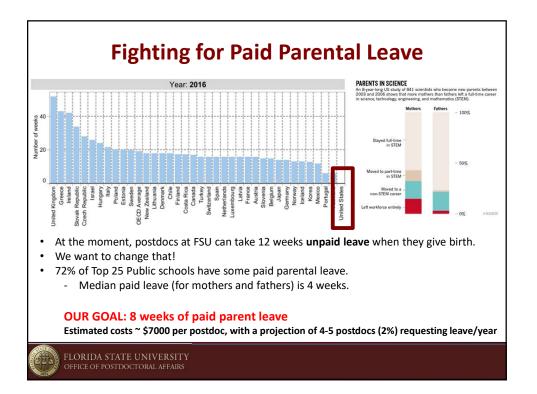

• Recently accepted: paid time off policy

Almost completed: paid parental leave

Working project: Mental health for postdocs

Postdoc meal plan

Do you have ideas for activities, recruitment, career development, initiatives or just want to help us in our initiatives?